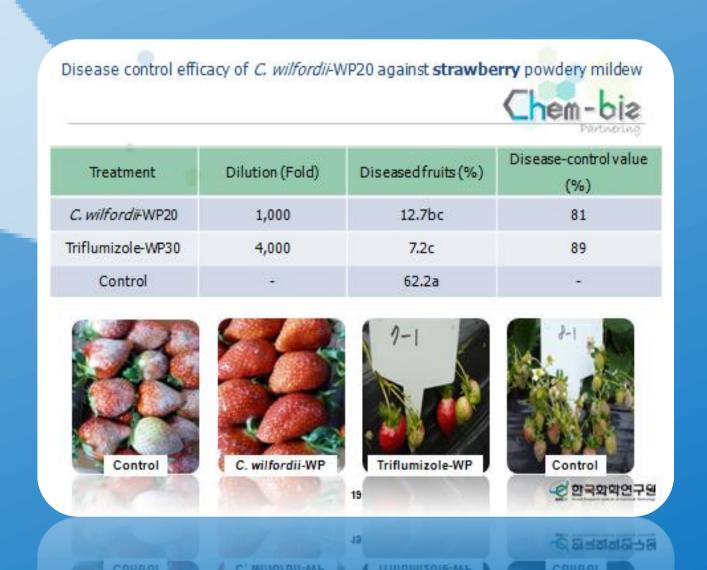

# Application Area and Advantages

- Biopesticide for control of powdery mildew on strawberry, barley, etc.
- Biopesticide for control of *Phytophthora infestans* & *Puccinia recondita* infections