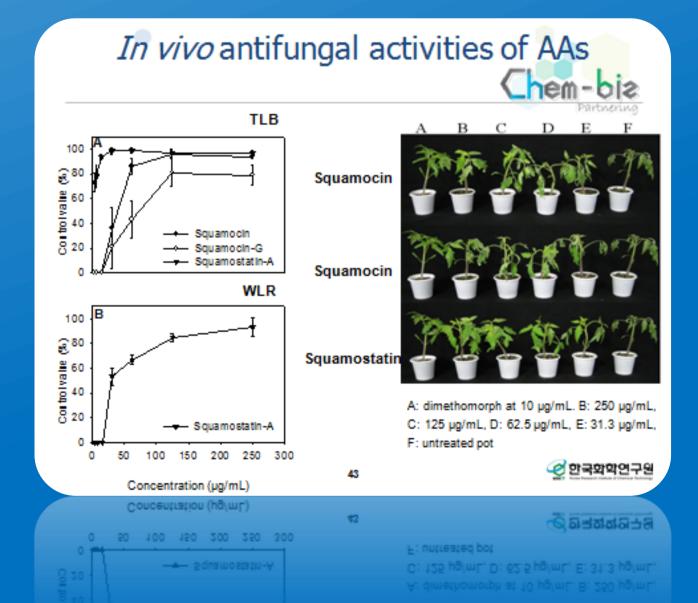

### **Core Technologies**

- Extracts & antifungal compounds isolated from *Cynanchum wilfordii* applicable for powdery mildew diseases of crops
- Extracts & antifungal compounds isolated from Annona squamosa applicable for several plant diseases caused by Phytophthora infestans & Puccinia recondita