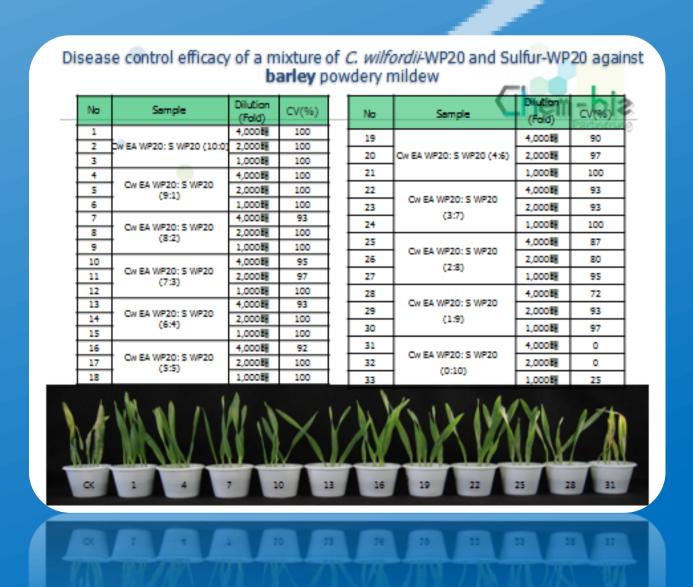

# Application Area and Advantages

- Biopesticide for control of powdery mildew on strawberry, barley, etc.
- Biopesticide for control of *Phytophthora infestans* & *Puccinia recondita* infections