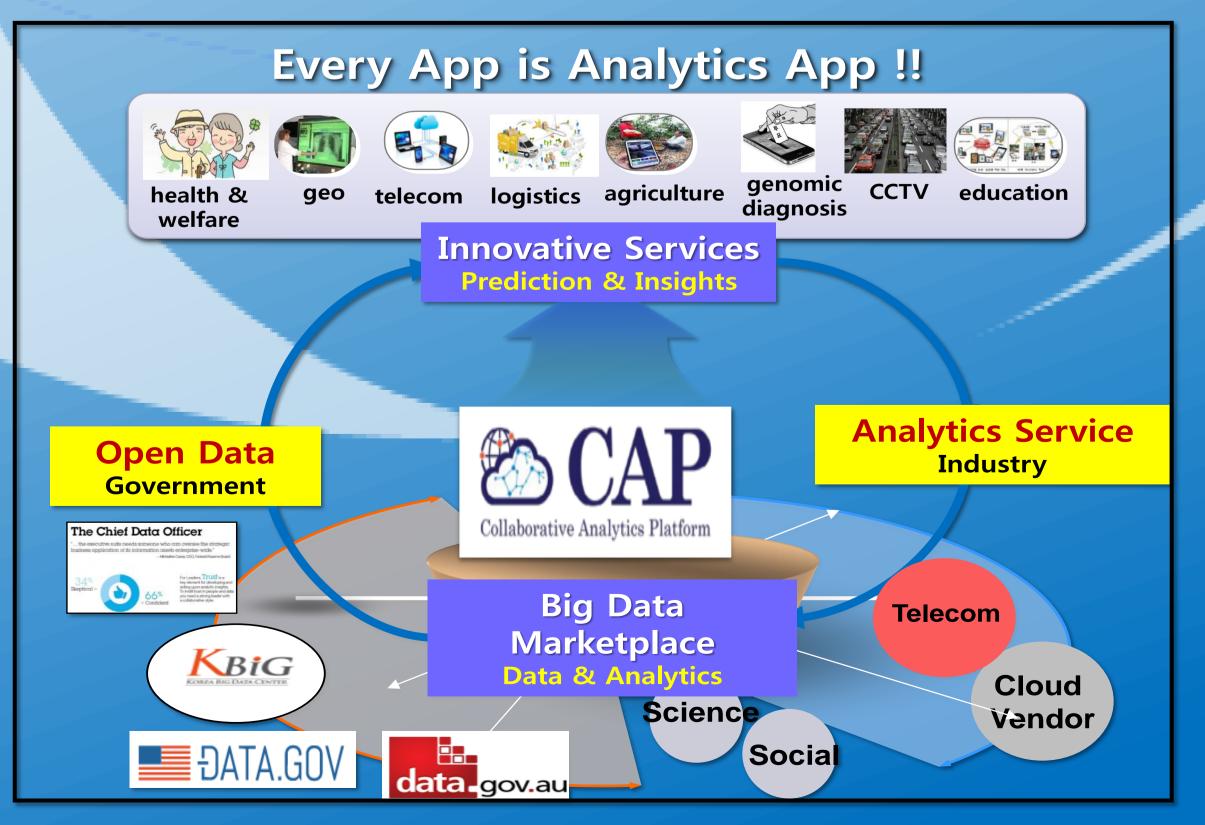

# Application Area and Advantages

- Data Marketplace Solution to Provide Secure and Fair Data Sharing
- Collaborative Workspace to Develop New Analytics Services by Combining Data and Interoperating Heterogeneous Platforms

# **Accomplishments**

- CCTV Metadata Analytics Service for Traffic Statistics, 2014
- The Analytics Service for Securities Customer, 2015 (In Progress)