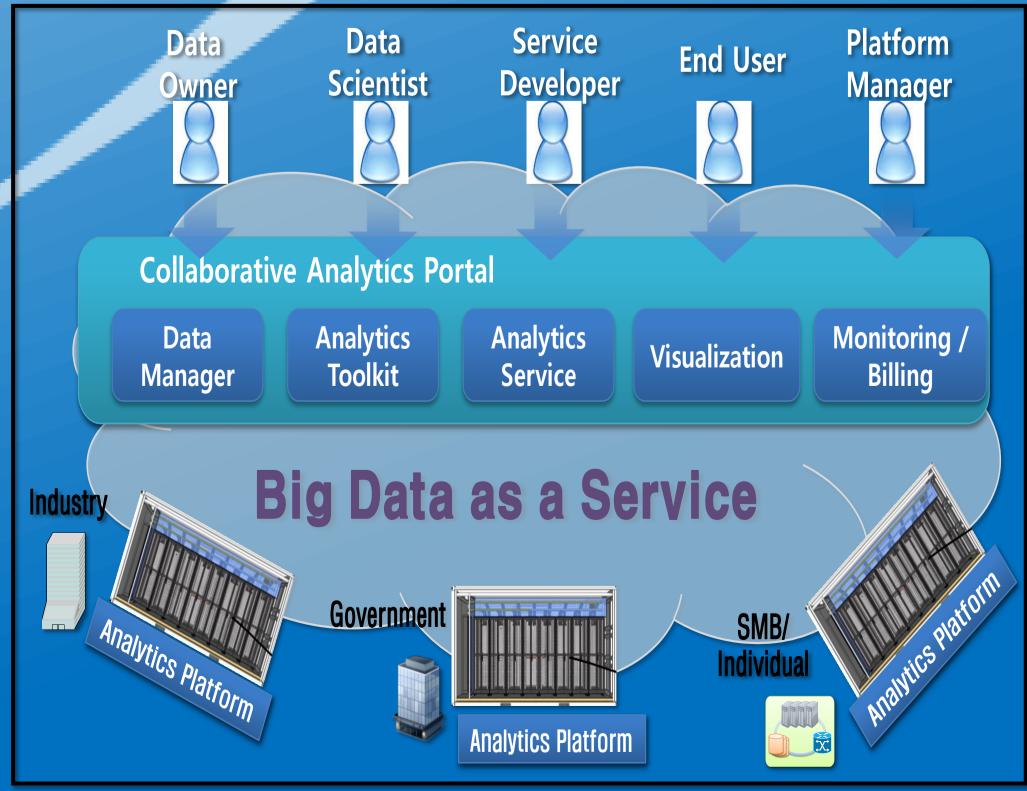

# Technology Overview

 A General Cloud Analytics Platform for Knowledge Discovery, Development and Deployment of Analytics Apps which Brings Together Data Owners, Platform/Cloud Operators, Data Scientists and End Users

# **Core Technologies**

- Cloud Big Data Platform based on General Meta Database
- Multi-tenant Hadoop Offering Secure Access Control to Cloud Resources (e.g. disk, network, data) and Fair Cluster Management to Tenant SLA.
- Web Collaboration Framework for Data Ecosystem (e.g. data owner, data scientist, service developer, platform manager, etc.)

# Application Area and Advantages

- Data Marketplace Solution to Provide Secure and Fair Data Sharing
- Collaborative Workspace to Develop New Analytics Services by Combining Data and Interoperating Heterogeneous Platforms