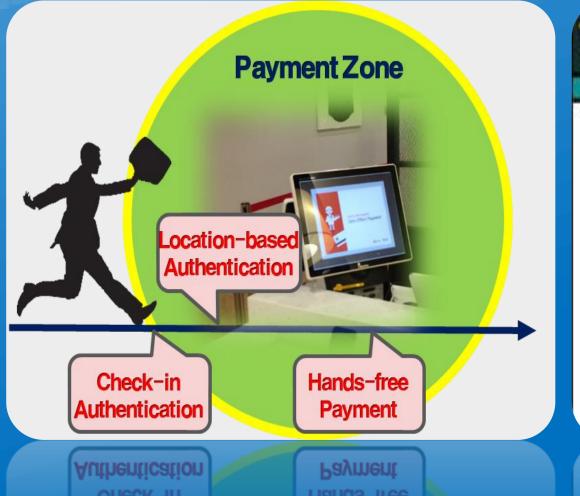

### Core Technologies

- Privacy Preserving Check-in
- Proximity-based Payment (1.5m)
- Location-based Authentication complying with the FIDO Standard

## **Application Area and Advantages**

- Payment Service : Very Simple User Experience
- Online to Offline Service : Automated & Non-Intrusive Online Customer Identification and Authentication at Stores