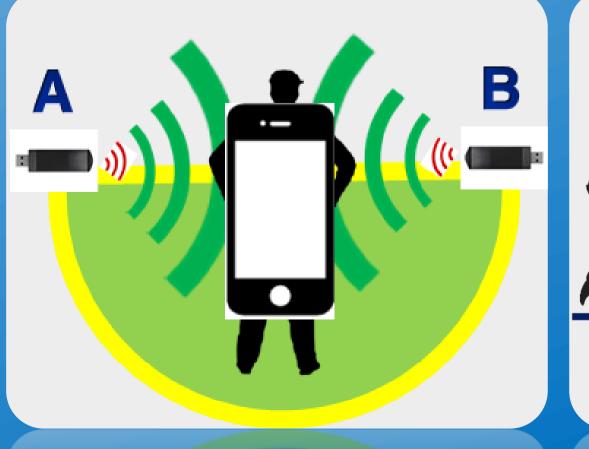

### Core Technologies

- Privacy Preserving Check-in
- Proximity-based Payment (1.5m)
- Location-based Authentication complying with the FIDO Standard