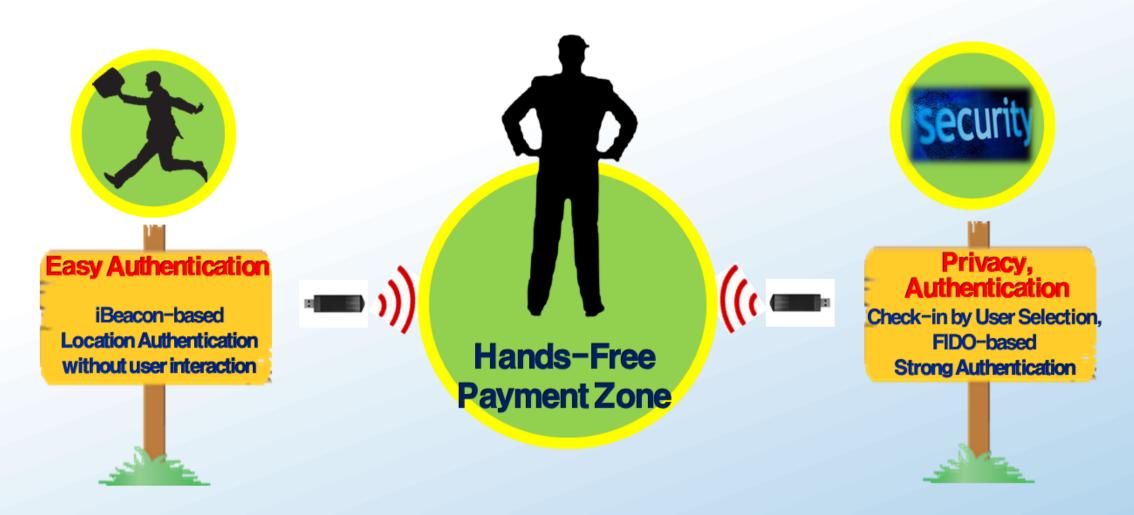

#### **Technology Overview**

 BLE (Bluetooth Low Energy) Beacon (Apple's iBeacon) based Payment at Stores without Privacy & Security Concern and User Interaction

### Core Technologies

- Privacy Preserving Check-in
- Proximity-based Payment (1.5m)
- Location-based Authentication complying with the FIDO Standard