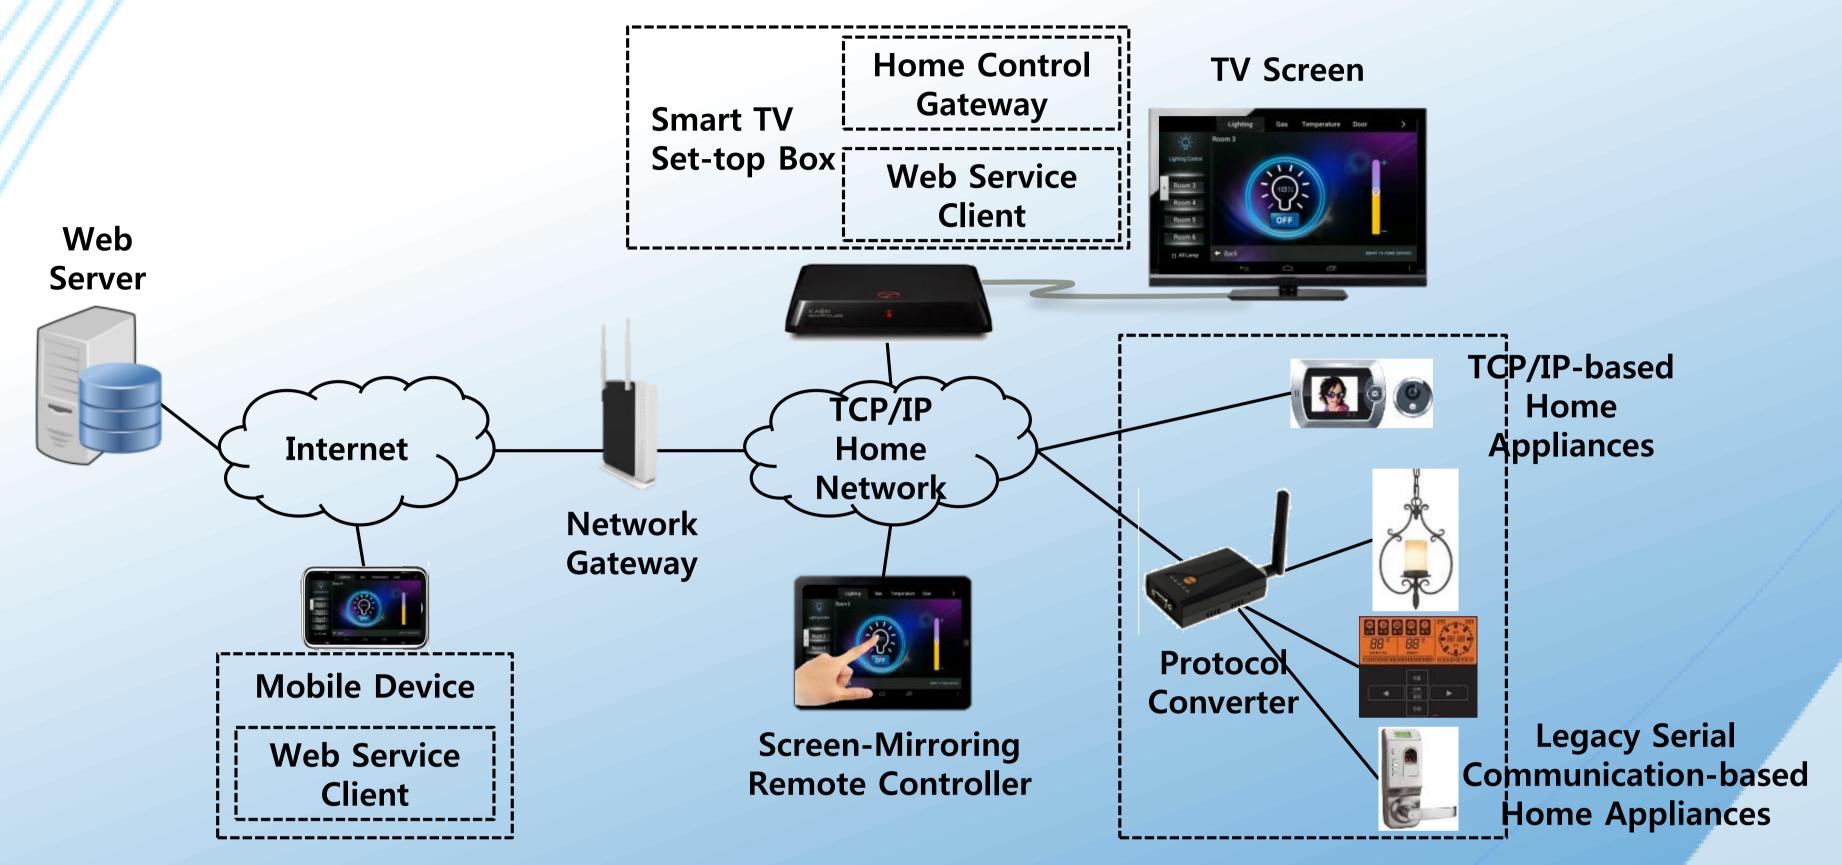

### Technology Overview

 A home appliance control framework based on smart TV set-top and Web technologies, which enables the users to control and monitor their home appliances in any place under web-browsing environment

### **Core Technologies**

- Home control gateway which performs a core role for the control and management and especially supports WebSocket protocol
- Web application server which provides the Web contents for the control UI and the location information of the home control gateway for the WebSocket connection
- A mechanism that the S/W library for each home appliance control can be installed as a sub-functional module into the home control gateway depending on its needs

## **Application Area**

 Smart TV set-top box and Web-based home control, home automation, smart home, and etc.