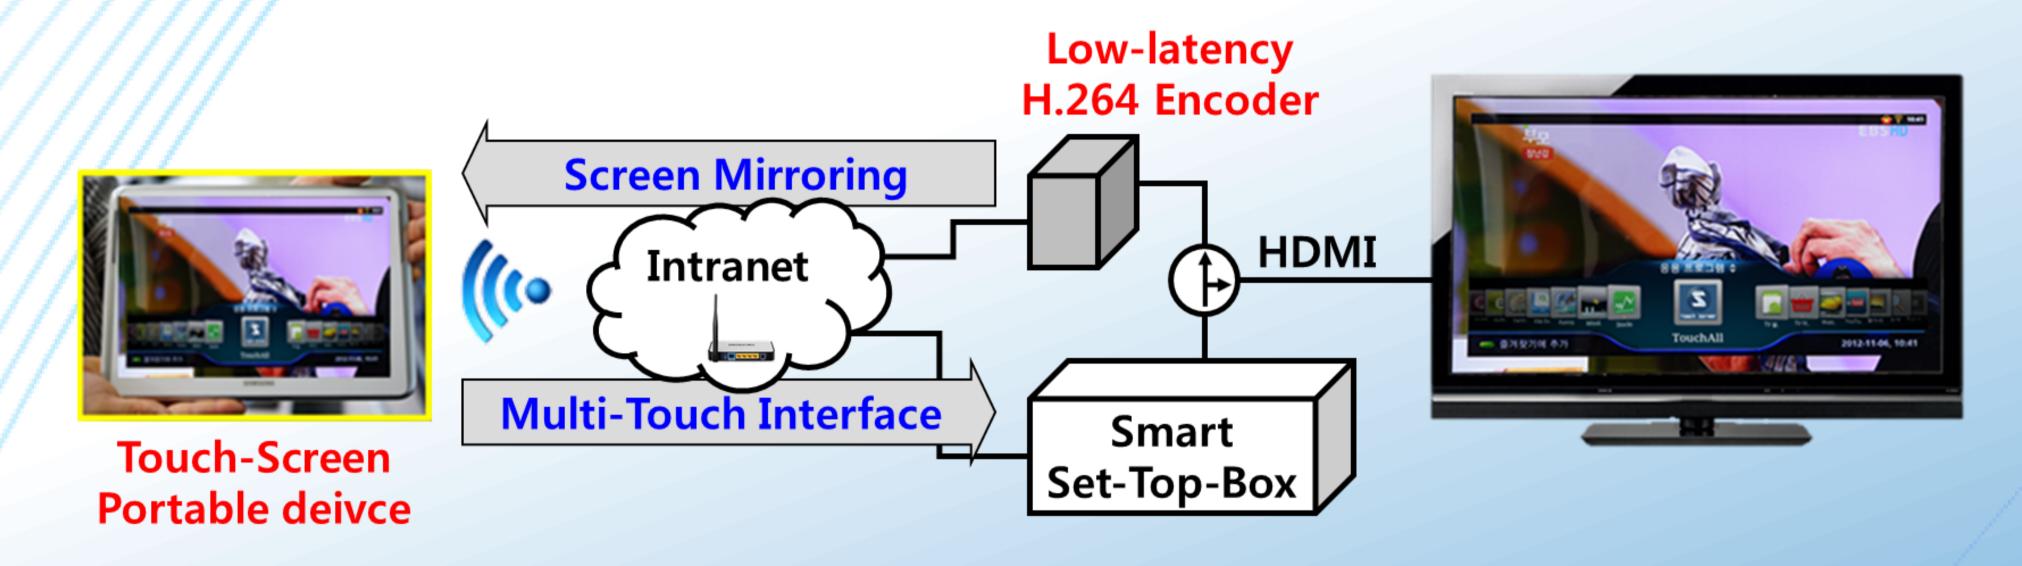

#### Core Technologies

- Mirroring TV Screen (Video/Audio) onto Touch-Screen portable device with extremely low latency
- Multi-Touch interaction such as pointing, drawing, zoom, drag & drop, etc
- Virtual keys on touch-screen for legacy button control
- Hardware module designed for real-time HDMI-to-H.264 Video Encoding and RTSP streaming

### **Application Area and Advantages**

- Intuitive user interface for Smart TV, IPTV, OTT and etc.
- Wireless Screen for multimedia devices such as TV,
  Game console, and etc.